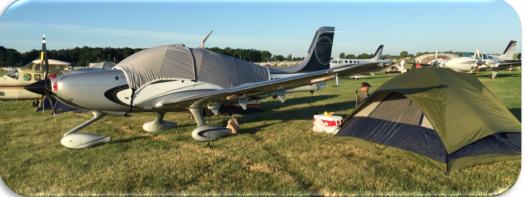

# Securing Aircraft:

- The Claw (plane tie down) or 3 24" ½ in. metal rods and hammer. You can buy tie downs after arrival if necessary
- 3 tie down ropes
- Platform for under wheels (to prevent sinking into the mud).
  We recommend using plastic cutting boards (see picture) available at most supermarkets. Plywood also works

# **Camping Basics:**

- Tent
- Sleeping pad or blow up mattress
- Sleeping bag
- Pillow
- Camp chair (important!)
- Flashlight or Headlamp
- Toiletries
- Towel
- Bug spray
- Sunscreen